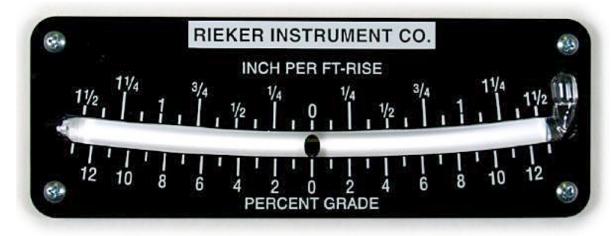

# 5012P Gradiometer

Mechanical "Ball-in-Tube" Grade (Slope) Indicator

Page 1 of 1

Part Number Shown: 5012P "Gradiometer"

### **Description**

A Gradiometer is any of various surveying instruments for measuring angles of elevation, slope, or incline, as of an embankment or roadway. Also called clinometer or inclinometer, the 5012P provides accurate measurement of slope in Percent Grade and Inch Per Foot Rise. Rieker manufacturers these manual type gradiometers (or inclinometers) using precise glass tube and ball construction. All our tubes are filled with a special dampening fluid that controls the movement of the ball. The fluid combined with large, clear number and degree markings make it easy to get quick, accurate readings under a wide variety of severe environmental conditions.

| GENERAL TECHNICAL DATA |                                                          |                                                      |  |  |
|------------------------|----------------------------------------------------------|------------------------------------------------------|--|--|
| DIMENSIONS             | 8.0"W X 2.875"H X 0.375"D (203,2MM X 73MM X 9,6MM)       |                                                      |  |  |
| MEASURING RANGE        | UPPER                                                    | ±1.5 INCH PER FOOT RISE, IN 0.125" (1/8") INCREMENTS |  |  |
|                        | LOWER                                                    | ±13% GRADE, IN 1% INCREMENTS                         |  |  |
| CASE MATERIAL          | BLACK ACRYLIC, ENGRAVED MARKINGS FILLED WHITE            |                                                      |  |  |
| TUBE CONSTRUCTION      | CLEAR GLASS TUBE FILLED WITH DAMPENING FLUID; BLACK BALL |                                                      |  |  |
| OPERATING TEMPERATURE  | -50°F TO +180°F (-46°C TO +82°C)                         |                                                      |  |  |