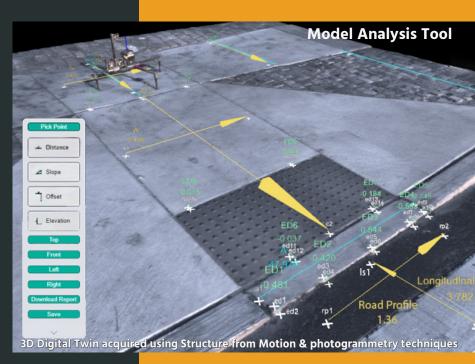

#### **Model Analysis**

ADAM combines hardware and web-based software with intuitive design and user interfaces enabling digital capture, analysis, and management of ADA infrastructure.

Results are National Institute of Standards and Technology (NIST) traceable and accurate to 0.1" (0.254cm).

Bring the site to you. No wasting money and time revisiting sites.

View and assess technical obstacles infeasibilities.

Save model views with all selected points of measurement enabling sharing with 3rd party stakeholders, archiving, and forensic documentation and review.

## **Design and Engineering**

**ADAM** brings the site to you by providing a 3D infrastructure model, the digital twin of the physical site.

Unlike other technologies, **ADAM** records, displays, and accurately measures obstacles, technical <u>infeasibilities</u>, slopes, distances, and elevations.