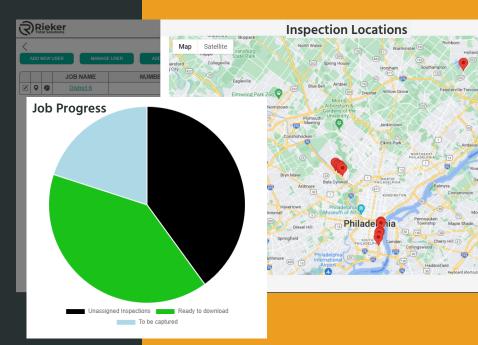

#### **Job Management**

Access the secure Portal to manage and view site inspections using the Job Management tools to:

manage teams

classify jobs in groups

track and view job status

view a map of jobs or groups

schedule inspections with due dates

manage users and assign responsibility

download files for use in 3rd party software

review or get measurements using the model analysis tool (MAT)

View job progress, archive, and inventory site inspections with key attributes and annotations including GPS location.