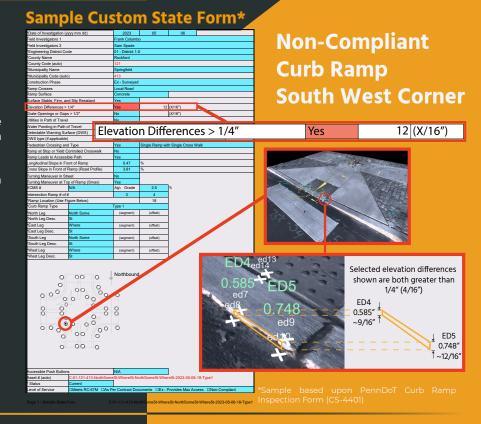

### Custom **ADA Compliance Reports**

Perform site inspections in as little as 4 minutes.

Integrates with your State specific compliance inspection forms including logo and custom measurements.

Readily populate State ADA compliance reports with consistent, reliable, accurate data.

#### **Model Analysis**

ADAM combines hardware and web-based software with intuitive design and user interfaces enabling digital capture, analysis, and management of ADA infrastructure.

Results are National Institute of Standards and Technology (NIST) traceable and accurate to 0.1" (0.254cm).